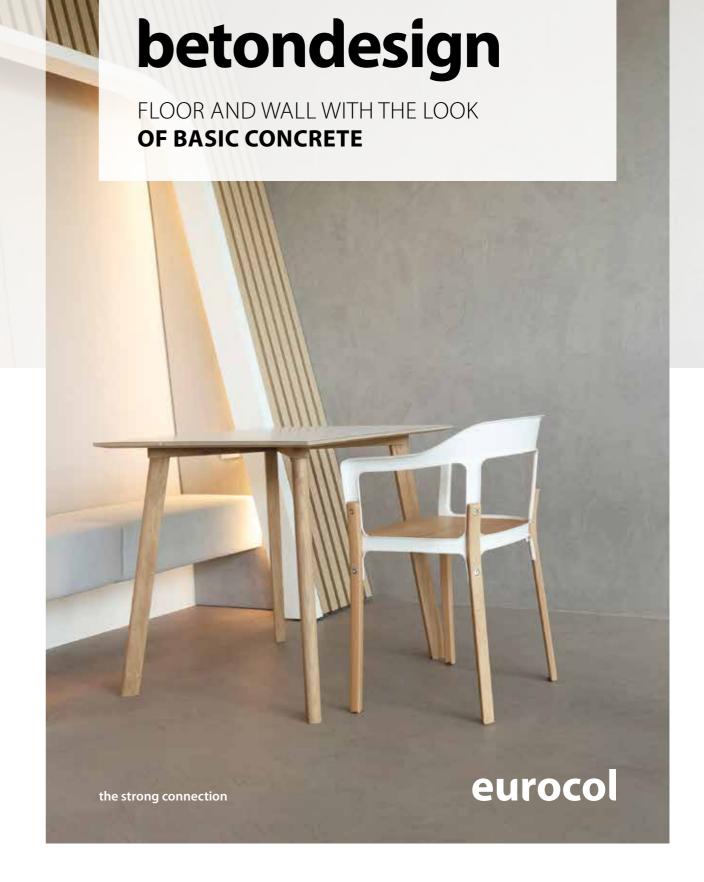

# TREND OF THE TIME

Concrete is underestimated. Concrete can do more than carry loads. It arouses excitement due to its variety of forms and colors: there are kitchens, furniture and beds made of exposed concrete. There are accessories for living rooms like noble lamps and vases in concrete design.

Even touching concrete sparks emotions. Unique and handmade BetonDesign floors are not only individual but also durable and long-lived.

## FOR FLOOR AND WALL

BetonDesign surfaces are equally unique and individual. They are handmade by craftsmen from genuine Forbo Eurocol Deutschland products and in accordance with company guidelines. Create unique ground surfaces or exclusive and creative wall decorations.

Forbo Eurocol BetonDesign surfaces are unique in structure and color and are applied by certified installation companies. You can expect a long-lasting, durable and dirt-resistant BetonDesign system according to the highest possible standards. The surface can either be smooth or variously structured. Please consult one of our certified installation companies for an individual offer.