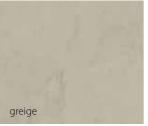

## **COLOURS**

You can chose between ten different colours, ranging between various light, dark, subtle, cold or warm shades of grey. There are numerous options for a unique interiour design. It is possible to create special RGB, Pantone or RAL colours like rust for surfaces above approx. 450 m<sup>2</sup>.