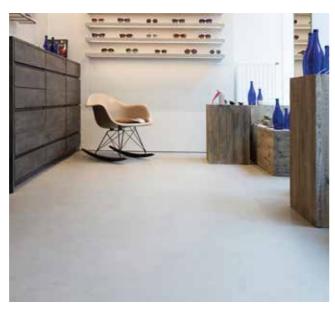

## FOR FLOOR AND WALL

BetonDesign surfaces are equally unique and individual. They are handmade by craftsmen from genuine Forbo Eurocol Deutschland products and in accordance with company guidelines. Create unique ground surfaces or exclusive and creative wall decorations.

Forbo Eurocol BetonDesign surfaces are unique in structure and color and are applied by certified installation companies. You can expect a long-lasting, durable and dirt-resistant BetonDesign system according to the highest possible standards. The surface can either be smooth or variously structured. Please consult one of our certified installation companies for an individual offer.