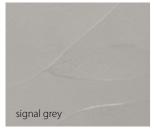

## **COLOURS**

You can chose between ten different colours, ranging between various light, dark, subtle, cold or warm shades of grey. There are numerous options for a unique interiour design. It is possible to create special RGB, Pantone or RAL colours like rust for surfaces above approx. 450 m<sup>2</sup>.