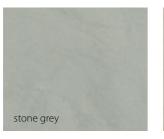

## **COLOURS**

You can chose between ten different colours, ranging between various light, dark, subtle, cold or warm shades of grey. There are numerous options for a unique interiour design. It is possible to create special RGB, Pantone or RAL colours like rust for surfaces above approx. 450 m<sup>2</sup>.