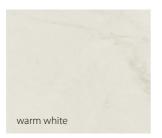

## **COLOURS**

You can chose between ten different colours, ranging between various light, dark, subtle, cold or warm shades of grey. There are numerous options for a unique interiour design. It is possible to create special RGB, Pantone or RAL colours like rust for surfaces above approx. 450 m<sup>2</sup>.