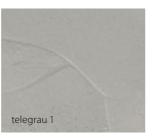

## **COLOURS**

You can chose between ten different colours, ranging between various light, dark, subtle, cold or warm shades of grey. There are numerous options for a unique interiour design. It is possible to create special RGB, Pantone or RAL colours like rust for surfaces above approx. 450 m<sup>2</sup>.