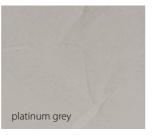

## **COLOURS**

You can chose between ten different colours, ranging between various light, dark, subtle, cold or warm shades of grey. There are numerous options for a unique interiour design. It is possible to create special RGB, Pantone or RAL colours like rust for surfaces above approx. 450 m<sup>2</sup>.