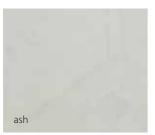

## **COLOURS**

You can chose between ten different colours, ranging between various light, dark, subtle, cold or warm shades of grey. There are numerous options for a unique interiour design. It is possible to create special RGB, Pantone or RAL colours like rust for surfaces above approx. 450 m<sup>2</sup>.