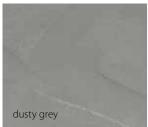

## **COLOURS**

You can chose between ten different colours, ranging between various light, dark, subtle, cold or warm shades of grey. There are numerous options for a unique interiour design. It is possible to create special RGB, Pantone or RAL colours like rust for surfaces above approx. 450 m<sup>2</sup>.