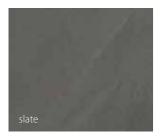

## **COLOURS**

You can chose between ten different colours, ranging between various light, dark, subtle, cold or warm shades of grey. There are numerous options for a unique interiour design. It is possible to create special RGB, Pantone or RAL colours like rust for surfaces above approx. 450 m<sup>2</sup>.