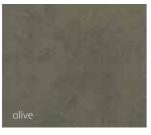

## **COLOURS**

You can chose between ten different colours, ranging between various light, dark, subtle, cold or warm shades of grey. There are numerous options for a unique interiour design. It is possible to create special RGB, Pantone or RAL colours like rust for surfaces above approx. 450 m<sup>2</sup>.